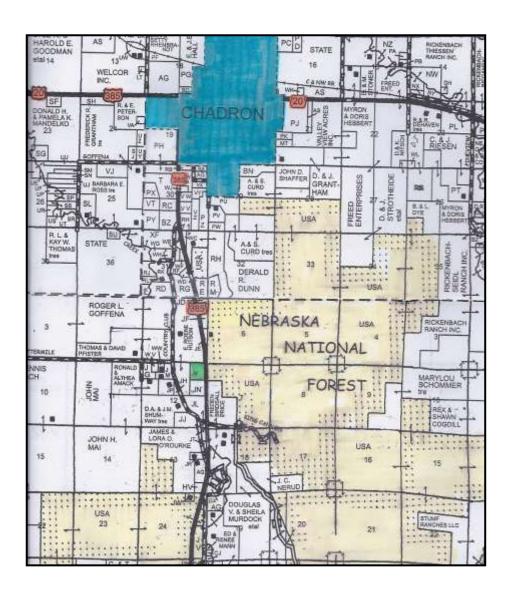

## 40.54 Acres +/- \* Dawes County, NE

All information has been provided by sources deemed reliable, however accuracy is not guaranteed. Prospective buyers are responsible to verify all information to their satisfaction. Offering is subject to approval of purchase by owner, prior sale, price change, correction or withdrawal without notice. There may be variations between the property boundary & the location of existing fences. There may also be variations as to the specific acreage within the boundary of the property. Seller makes no warranties in this regard. Maps are based upon legal description & not to scale. The location of the property boundary & existing fences is approximate. Maps are for visual aid with accuracy not guaranteed.