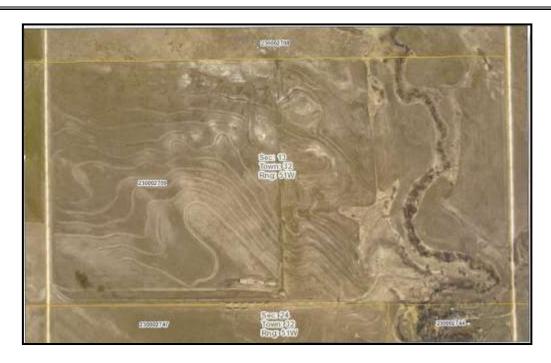

## 313.6 ACRES +/- \* WHITNEY \* DAWES COUNTY, NE

If you have been looking for property with live water year round, then look no further. Total acres of 313.6 with 237.4 acres of farm ground and 76 acres of grass. About ¼ of the property is sub irrigated by Ash Creek. Farm ground is in wheat fallow rotation with Base acres of 159.11 and proven yields of 43 bushels per acre. The grass land borders Ash Creek which runs south to north through the property on the east side. Easy access from Lemmon Road on the west and Haynes Road on the east. Located ½ mile south of the Whitney Spur and HWY 20 junction. Real Estate Taxes for 2015 are \$2,479.22. The seller reserves the right of a 1031 tax deferred real estate exchange with no liability or expense to the buyer.