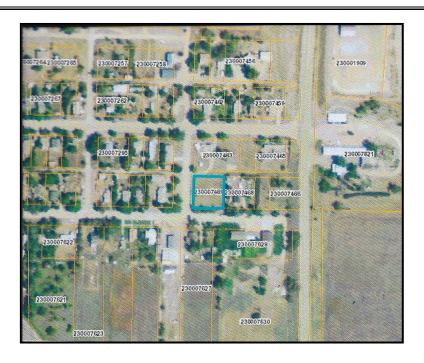

## **Legal Description**

Lot 13 - Block 39 - Crawford

Lot Size

 $120 \times 125 = 15,000 \text{ sq ft}$ 

Location

Corner of 7th & Elm Street

**Taxes** 

\$65.84